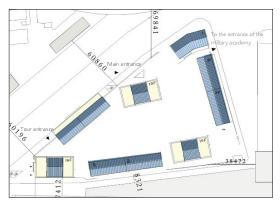

However, the site space of Laolongkou distillery is very limited, and some buildings should be preserved. Therefore, the key to realize the development concept and economic benefits lies in the full use of the limited space of the existing factory, in the demand for space and benefits to the sky and underground. The high-rise building is an effective way. On the basis of preserving the original historical buildings, we should consider building apartments and office buildings in the remaining space. However, the construction of high-rise buildings is bound to be limited by limited sites and surrounding residences. The determination of the location and number of high-rise buildings should consider many factors, and the guarantee of the spacing is a big problem. Through the design and debugging of professional software, the scheme fully meets the requirements of "Shenyang residential building spacing and residential sunshine management regulations" and sunshine analysis (as shown in Figure 6), and meets the day of surroundingresidences According to the demand, three high-rise buildings are designed within the land area of the old Longkou distillery, as shown in Figure 7.

Fig.6a. Sunshine analysis of three highrise buildings to the North residence

Fig.6b. Sunshine analysis of the Fig.6c. The sunshine analysis of northern residence by the dream of the Dragon

the North residence by Laolongkou and longzhimeng

Fig.6. Sunshine analysis of the northern residential buildings in Laolongkou distillery with the development mode of " Buy the casket with the jewels "

Note: according to the software analysis, it can be concluded that the development mode of " Buy the casket with the jewels " is to set up three high-rise buildings at most in the plant area