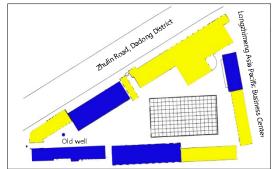

#### 3.1 Land use status of Laolongkou distillery

Laolongkou (as shown in Figure 1) is a loudand shining business card of Shenyang City, which contains profound and brilliant cultural heritage. Laolongkou, which originated in the first year of Kangxi (1662 A.D.), has a history of more than 300 years. It is a typical representative of Manchu liquor culture and history, a famous brand of national industry in Northeast China, an outstanding representative of traditional Chinese liquor making technology, and the source industry of Shenyang industry (more than 200 years earlier than Shengjing Machinery Bureau, the earliest modern factory in Shenyang in 1895). As early as in Kangxi, Qianlong, Jiaqing and Daoguang years of the Qing Dynasty, when

**Fig.1.** Location analysis of Laolongkou distillery Source: Architecture Research Institute of Shenyang Jianzhu University

emperors of the Qing Dynasty visited the mausoleum in the East, the wine produced by the old Longkou distillery was honored as the imperial wine, and was listed as Shengjing tribute wine for the Palace Banquet. Up to now, it has a good reputation at home and abroad. The most rare thing is that for more than three hundred years, Laolongkou has been adhering to the legendary old factory site and facilities, and has been using the traditional brewing techniques. Therefore, it is rated as a national intangible cultural heritage, and Laolongkou distillery is also rated as a national tourist attraction and a national industrial tourism demonstration site. Laolongkou distillery itself is a precious historical relic in modern Shenyang City.

Laolongkou distillery is located in a superior location. It has convenient transportation and is close to the main roads of the city. As shown in Figure 1, the surrounding environment of the plant area is special. In the north is a multi-storey residential building, and in the south is the super high-rise building complex of "dream of the dragon" Times Square to be built, in Figure 1, the red plot is the location of the old Longkou distillery, and the gray areas below are all "dream of the dragon" high-rise buildings.