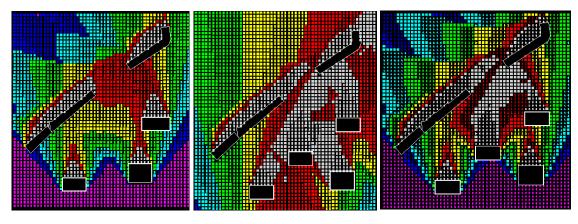

residential building, the construction of the buildings in Laolongkou distillery must be greatly limited, so as to meet the requirements. On the basis of the regulations of Shenyang on the management of residential building spacing and residential sunshine, the paper also analyzes the occlusion of the original residential buildings in the north of longzhimeng and old Longkou winery by using the sunshine analysis software (as shown in Figure 3).

Fig.3a. Three high-rise buildings are set, but the location is not suitable and does not meet the sunshine requirements

the sunshine requirements

Fig.3b. Four high-rise buildings are Fig.3c. Setting four high-rise buildings set, but the location does not meet (considering the influence of the original high-rise buildings in the North) does not meet the sunshine requirements

Photo caption: with the method of "buy back the Pearl", it can be seen from the analysis that there are at most three high-rise buildings in the factory area, and they need to be arranged in a suitable position Source: self drawn by the author