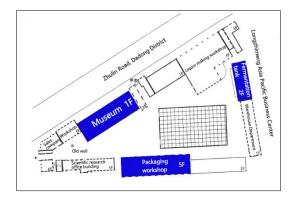

There are three important buildings and facilities in the distillery, as shown in the blue part of Figure 2: Two "old wells" - they are the most

**Fig.2.** The blue part of the topographic map of Laolongkou distillery is an important historical building Source: self drawn by the author

precious historical relics in Laolongkou. The well water has been used for brewing wine for more than 300 years since the establishment of the factory. They are the most qualified spokesmen of Laolongkou; Museum --1-Story building, occupying an important position, well structured, showing the wine culture and history of Laolongkou distillery; The old cellar -- with a history of more than 300 years, 2-story building,

well preserved; packaging workshop and office building -- although not a historical building, but the structure is very good, 5-story. In addition, there are also some buildings in the distillery, such as liquor making workshop, boiler room, warehouse, etc. these facilities and buildings are of poor quality, and the architectural form is not attractive.