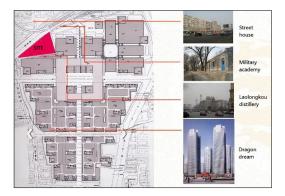

#### 3.1 Land use status of Laolongkou distillery

Laolongkou (as shown in Figure 1) is a loudand shining business card of Shenyang City, which contains profound and brilliant cultural heritage. Laolongkou, which originated in the first year of Kangxi (1662 A.D.), has a history of more than 300 years. It is a typical representative of Manchu liquor culture and history, a famous brand of national industry in Northeast China, an outstanding representative of traditional Chinese liquor making technology, and the source industry of Shenyang industry (more than 200 years earlier than Shengjing Machinery Bureau, the earliest modern factory in Shenyang in 1895). As early as in Kangxi, Qianlong, Jiaqing and Daoguang years of the Qing Dynasty, when

**Fig.1.** Location analysis of Laolongkou distillery Source: Architecture Research Institute of Shenyang Jianzhu University

emperors of the Qing Dynasty visited the mausoleum in the East, the wine produced by the old Longkou distillery was honored as the imperial wine, and was listed as Shengjing tribute wine for the Palace Banquet. Up to now, it has a good reputation at home and abroad. The most rare thing is that for more than three hundred years, Laolongkou has been adhering to the legendary old factory site and facilities, and has been using the traditional brewing techniques. Therefore, it is rated as a national intangible cultural heritage, and Laolongkou distillery is also rated as a national tourist attraction and a national industrial tourism demonstration site. Laolongkou distillery itself is a precious historical relic in modern Shenyang City.

Laolongkou distillery is located in a superior location. It has convenient transportation and is close to the main roads of the city. As shown in Figure 1, the surrounding environment of the plant area is special. In the north is a multi-storey residential building, and in the south is the super high-rise building complex of "dream of the dragon" Times Square to be built, in Figure 1, the red plot is the location of the old Longkou distillery, and the gray areas below are all "dream of the dragon" high-rise buildings.